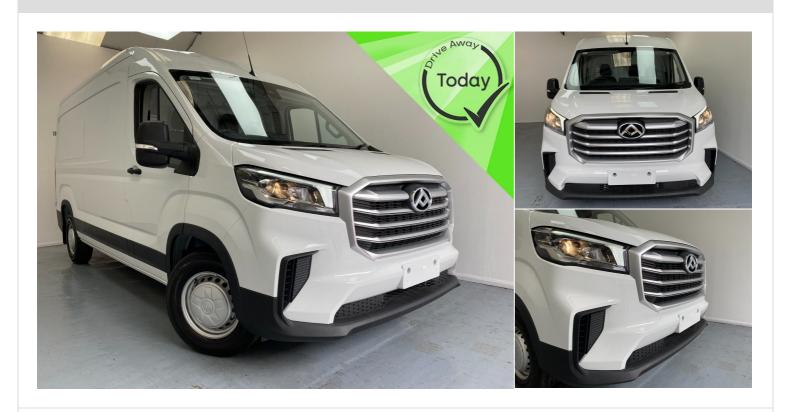

## 2024(24) Maxus Deliver 9

£24,450 + VAT

L3 H3 D20 FWD 150ps Euro 6 2l Manual

Registered 2024(24)

Mileage 99 miles

**Engine Size** 

21

**Fuel Type** Diesel